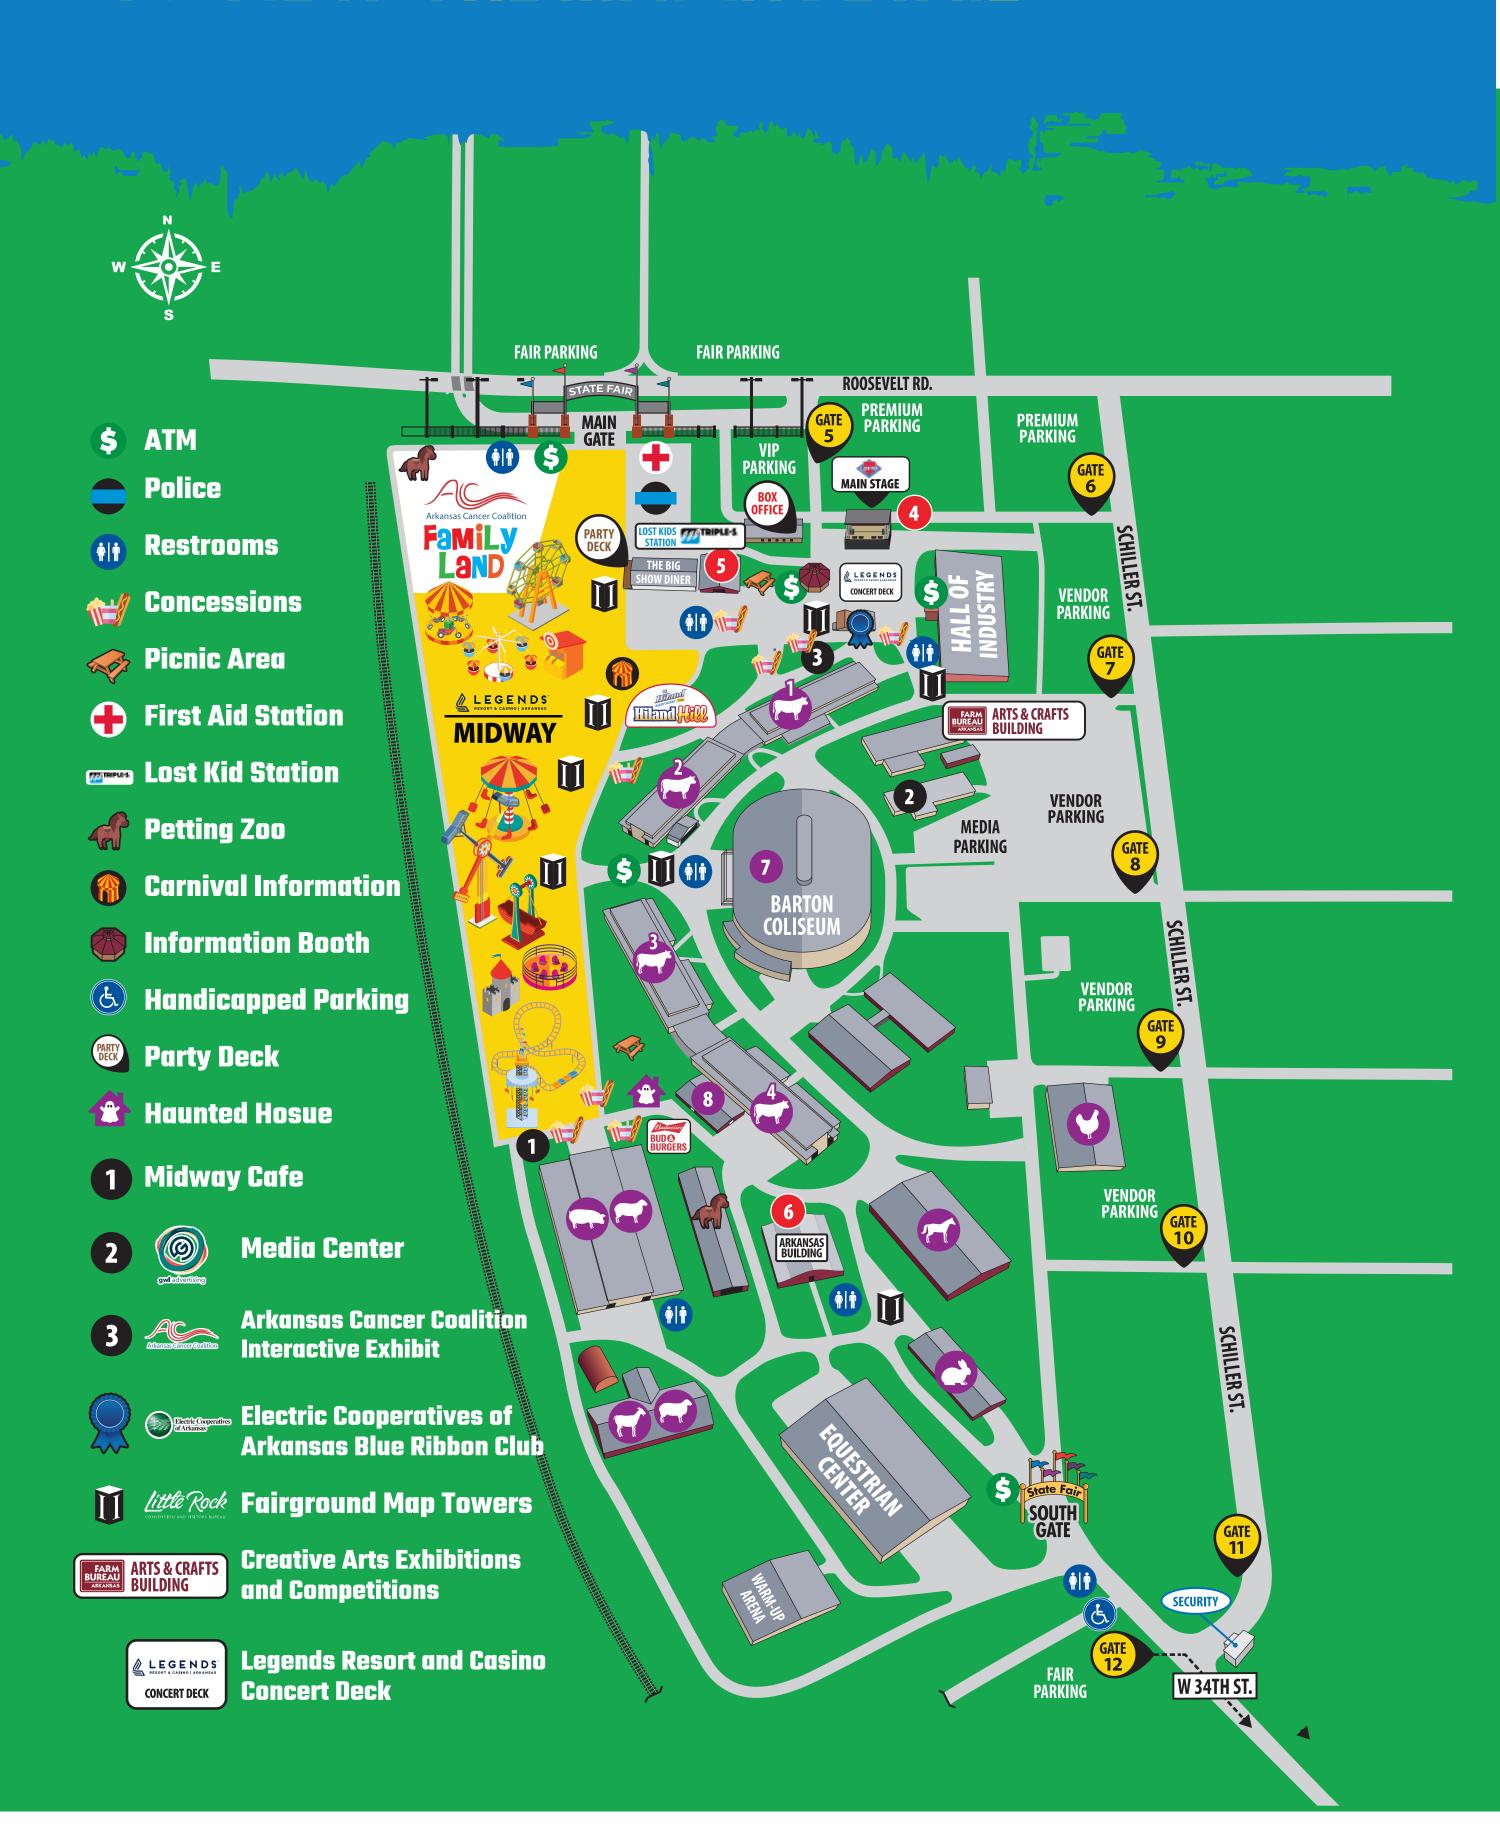

**BUD LIGHT PAVILION SCHEDULE** 

#### SEARCH BY DAY

FRIDAY, OCTOBER 14

SATURDAY, OCTOBER 15

SUNDAY, OCTOBER 16

MONDAY, OCTOBER 17

TUESDAY, OCTOBER 18

WEDNESDAY, OCTOBER 19

THURSDAY, OCTOBER 20

FRIDAY, OCTOBER 21

SATURDAY, OCTOBER 22

SUNDAY, OCTOBER 23

## GENERAL : INFORMATION

OPEN DAILY AT 11 A.M.
FRIDAY, OCT. 14 - SUNDAY, OCT. 23



#### GATE ADMISSION

#### **ADULTS**

- Advance Price \$8

- Gate Price: \$12

#### CHILDREN

Ages 6-12

- Advance Price: \$4

- Gate Price: \$6

#### RIDE BANDS

Advance Price: \$30

Gate Price: \$35

Groups: \$30 each (Minimum of 20)

#### **SENIORS**

Age 60+

- Advance Price: \$4

- Gate Price: \$6

#### GROUPS \$5

(Minimum of 20)



#### PARKING

Gate Price: \$10

Premium Parking: \$20

## FAIR MAP

PINCH AND ZOOM
TO VIEW THE MAP IN DETAIL



#### ENTERTAINMENT





Lotto Main Stage





**Bud Light Pavilion** 

#### LIVESTOCK



**Barton Coliseum Livestock Judging** 



AG IN ACTION
Agricultural Education Center for Children



**Cattle Barns** 



**Swine and Sheep Facility** 



#### **Cool Dog Thrill Show**

Every Day: 12:30pm, 3:30pm, 7:00pm.

#### **Casting Workshop**

Every Day: 1:00pm, 5:30pm.

#### Prehistoric Museum

Every Day: 11am-8pm.

#### Every Day: 12:00pm, 3:00pm, 6:30pm.

Moogician

\_\_\_



Horse Barn





**Goat Center** 



**Rabbit Facility** 



**Poultry Barn** 





**OCT 14** 

TYLER KINCH 6:45PM 🐟

**DRIVE-BY** TRUCKERS 8PM 🐡

VINTAGE 9:30PM BUDLIGHT

**OCT 15** 

102.5 PRAISE FEST 2PM

DR. FEELGOOD 6PM

90'S DANCE PARTY 8PM

Featuring Color Me Badd, Tone Loc, and Tag Team

**OCT 16** 

THE WALLFLO