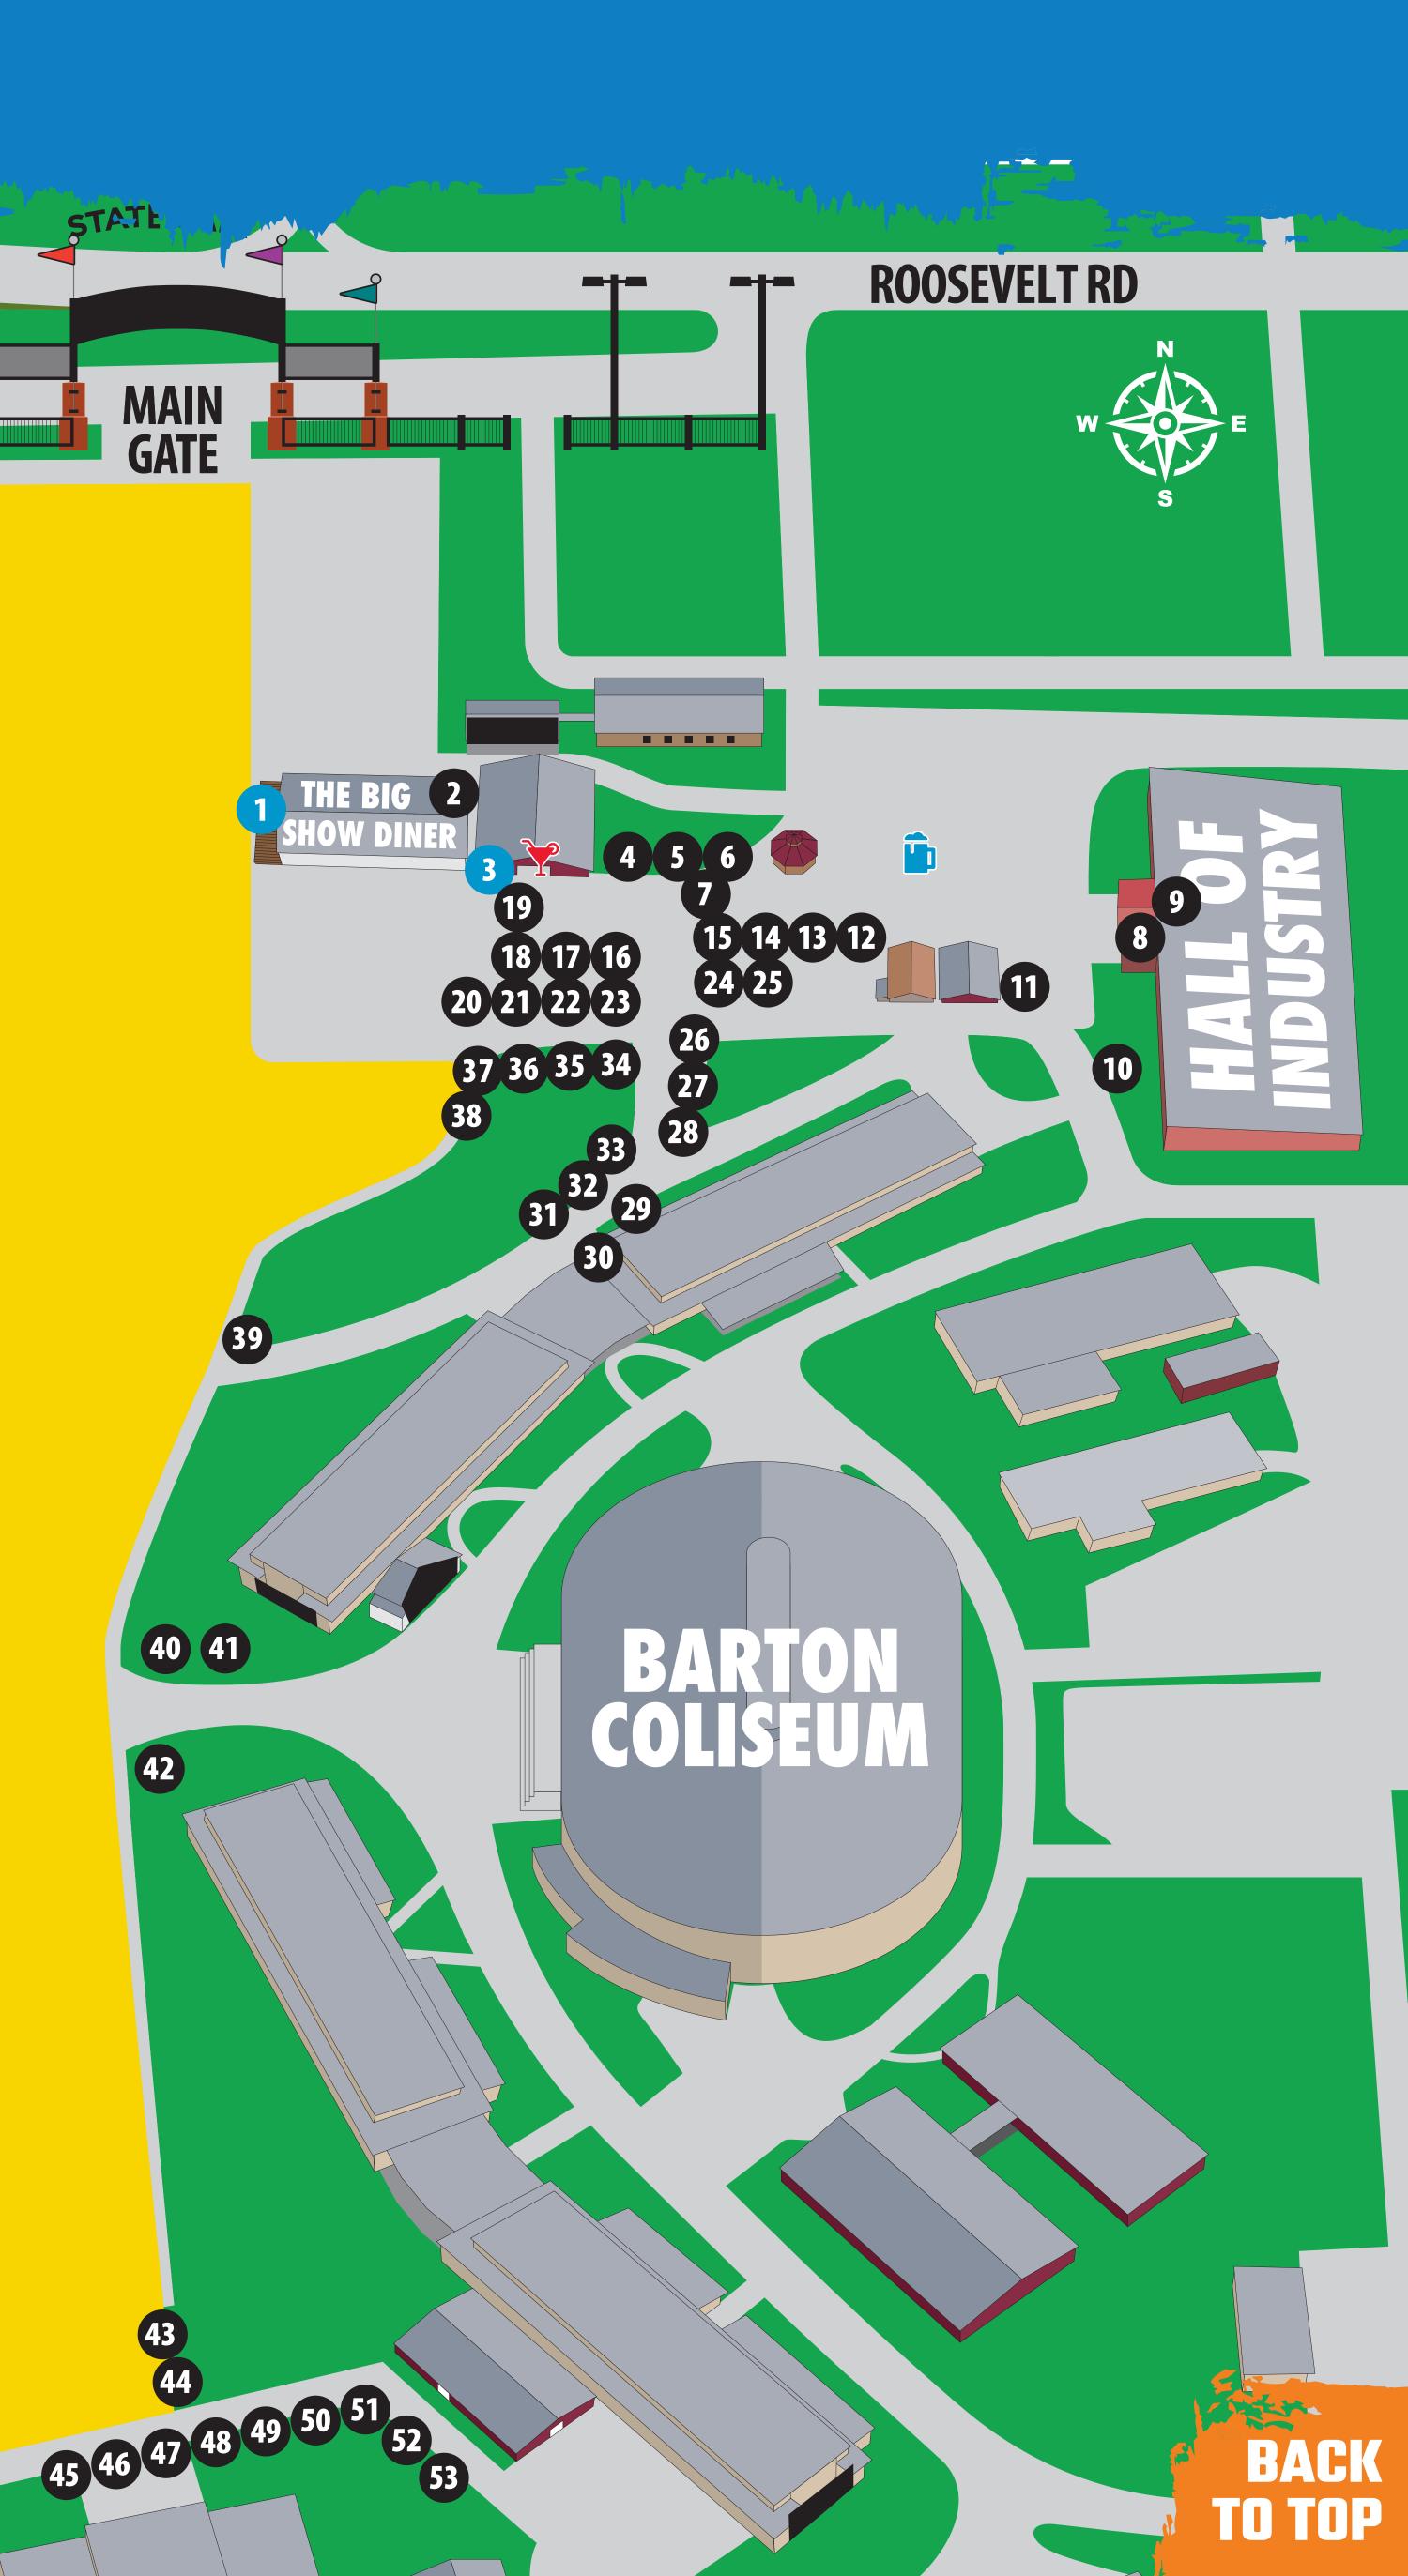

\_\_



Horse Barn





**Goat Center** 



**Rabbit Facility** 



**Poultry Barn** 





**OCT 14** 

TYLER KINCH 6:45PM 🐟

**DRIVE-BY** TRUCKERS 8PM 🐡

VINTAGE 9:30PM BUDLIGHT

**OCT 15** 

102.5 PRAISE FEST 2PM

DR. FEELGOOD 6PM

90'S DANCE PARTY 8PM

Featuring Color Me Badd, Tone Loc, and Tag Team

**OCT 16** 

THE WALLFLOWERS 7 P Corro

**OCT 17** 

JETTWAY PERFORMANCE WITH ZACK DUNLAP BAND

6PM

**OCT 20** 

ARKANSAS EDGE SHOWCASE 6PM 🐟

Featuring Eddie and the Defiantz, Luke Shoemaker and Stagefright

**OCT 21** 

**KSSN HOMEGROWN** SHOWDOWN 6PM 🐠

ONE WAY ROAD 9:30PM

**OCT 22** 

MEGAN MORONEY 7PM 🝩

BLANCO BROWN 8PM 💩

**OCT 23** 

LA SONORA DINAMITA DE

CARLITOS XIVIR 4:30 🍩

LOS CADETES DE LINARES DE HORACIA MATA 6PM 🐟

**BACK** 

TO TOP

**OCT 18** 



## FOOD \* VENDOR MAP



# FOOD STATES OF THE PROPERTY OF



#### 1. THE PARTY DECK

Beer, Pepsi, Bottled Water

#### 2. THE BIG SHOW DINER

American Homemade Pies

#### 3. CENTER STAGE GRILL

Taco Salad, Nachos

#### 4. PEPSI EXPRESS

Pepsi Products & Bottled Water

#### 5. GOLD'S CONCESSIONS

Turkey Legs

#### 6. GOLD'S BOSS HOGG

Ribs, Chicken & Pork Chops

#### 7. BEER TENT

#### 8. HALL OF INDUSTRY

Miscellaneous Concessions

#### 9. OZARK CANDIES & NUTS

Roasted Pecans & Almonds

#### **10. MICHENER KETTLE CORN**

Pig Skins & Kettle Corn

#### 11. SW SPECIAL EVENTS

Cotton Candy, Candy Apples

#### 12. FRIED WHAT?!

Deep Fried Oreos, Key Lime Pie, Twinkies, Cheesecake, Fried Ice Cream, Fried Pickles, Fried Green Tomatoes

#### 13. BRYAN'S CONCESSIONS

Bacon Wrapped Chicken, Bacon Nachos, Bacon Fries, Bacon